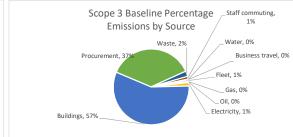

## Carbon Footprint Analysis (tCO<sub>2</sub>e)

| Source          |         | Baseline | - 2018/19 |            | Baseline Percentages |         |         |            |  |  |
|-----------------|---------|----------|-----------|------------|----------------------|---------|---------|------------|--|--|
| Source          | Scope 1 | Scope 2  | Scope 3   | All Scopes | Scope 1              | Scope 2 | Scope 3 | All Scopes |  |  |
| Fleet           | 468.4   |          | 109.7     | 578.1      | 48%                  | 0%      | 1%      | 3%         |  |  |
| Gas             | 458.1   |          | 63.7      | 521.8      | 47%                  | 0%      | 0%      | 3%         |  |  |
| Oil             | 49.2    |          | 10.4      | 59.6       | 5%                   | 0%      | 0%      | 0%         |  |  |
| Electricity     |         | 1,341.2  | 221.5     | 1,562.7    | 0%                   | 100%    | 1%      | 9%         |  |  |
| Buildings       |         |          | 8,649.9   | 8,649.9    | 0%                   | 0%      | 57%     | 49%        |  |  |
| Procurement     |         |          | 5,610.7   | 5,610.7    | 0%                   | 0%      | 37%     | 32%        |  |  |
| Waste           |         |          | 351.3     | 351.3      | 0%                   | 0%      | 2%      | 2%         |  |  |
| Staff commuting |         |          | 187.2     | 187.2      | 0%                   | 0%      | 1%      | 1%         |  |  |
| Water           |         |          | 25.7      | 25.7       | 0%                   | 0%      | 0%      | 0%         |  |  |
| Business travel |         |          | 9.7       | 9.7        | 0%                   | 0%      | 0%      | 0%         |  |  |
| All Sources     | 975.7   | 1,341.2  | 15,239.8  | 17,556.7   | 100%                 | 100%    | 100%    | 100%       |  |  |
|                 | 6%      | 8%       | 87%       | 100%       |                      |         |         |            |  |  |