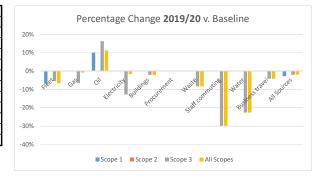

| Source          | 2019/20 |         |          |            | Absolute Change v. Baseline |         |         |            | Percentage Change v. Baseline |         |         |            |
|-----------------|---------|---------|----------|------------|-----------------------------|---------|---------|------------|-------------------------------|---------|---------|------------|
|                 | Scope 1 | Scope 2 | Scope 3  | All Scopes | Scope 1                     | Scope 2 | Scope 3 | All Scopes | Scope 1                       | Scope 2 | Scope 3 | All Scopes |
| Fleet           | 436.2   |         | 103.8    | 540.0      | -32.2                       | 0.0     | -5.9    | -38.1      | -7%                           |         | -5%     | -7%        |
| Gas             | 458.2   |         | 59.6     | 517.8      | 0.1                         | 0.0     | -4.1    | -4.0       | 0%                            |         | -6%     | -1%        |
| Oil             | 54.2    |         | 12.1     | 66.3       | 5.0                         | 0.0     | 1.7     | 6.7        | 10%                           |         | 16%     | 11%        |
| Electricity     |         | 1,344.5 | 193.4    | 1,537.9    | 0.0                         | 3.3     | -28.1   | -24.8      |                               | 0%      | -13%    | -2%        |
| Buildings       |         |         | 8,472.3  | 8,472.3    | 0.0                         | 0.0     | -177.6  | -177.6     |                               |         | -2%     | -2%        |
| Procurement     |         |         | 5,605.9  | 5,605.9    | 0.0                         | 0.0     | -4.8    | -4.8       |                               |         | 0%      | 0%         |
| Waste           |         |         | 322.3    | 322.3      | 0.0                         | 0.0     | -29.0   | -29.0      |                               |         | -8%     | -8%        |
| Staff commuting |         |         | 131.3    | 131.3      | 0.0                         | 0.0     | -55.9   | -55.9      |                               |         | -30%    | -30%       |
| Water           |         |         | 19.9     | 19.9       | 0.0                         | 0.0     | -5.8    | -5.8       |                               |         | -23%    | -23%       |
| Business travel |         |         | 9.3      | 9.3        | 0.0                         | 0.0     | -0.4    | -0.4       |                               |         | -4%     | -4%        |
| All Sources     | 948.6   | 1,344.5 | 14,929.9 | 17,223.0   | -27.1                       | 3.3     | -309.9  | -333.7     | -3%                           | 0%      | -2%     | -2%        |
|                 | 6%      | 8%      | 87%      | 100%       |                             |         |         |            |                               |         |         |            |