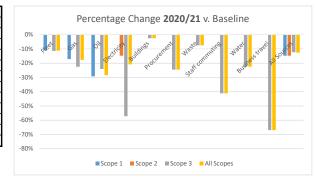

| Source          | 2020/21 |         |          |            | Absolute Change v. Baseline |         |          |            | Percentage Change v. Baseline |         |         |            |
|-----------------|---------|---------|----------|------------|-----------------------------|---------|----------|------------|-------------------------------|---------|---------|------------|
|                 | Scope 1 | Scope 2 | Scope 3  | All Scopes | Scope 1                     | Scope 2 | Scope 3  | All Scopes | Scope 1                       | Scope 2 | Scope 3 | All Scopes |
| Fleet           | 416.4   | _       | 97.2     | 513.6      | -52.0                       | 0.0     | -12.5    | -64.5      | -11%                          |         | -11%    | -11%       |
| Gas             | 380.0   |         | 49.4     | 429.4      | -78.1                       | 0.0     | -14.3    | -92.4      | -17%                          |         | -22%    | -18%       |
| Oil             | 34.8    |         | 7.9      | 42.7       | -14.4                       | 0.0     | -2.5     | -16.9      | -29%                          |         | -24%    | -28%       |
| Electricity     |         | 1,142.5 | 94.8     | 1,237.3    | 0.0                         | -198.7  | -126.7   | -325.4     |                               | -15%    | -57%    | -21%       |
| Buildings       |         |         | 8,436.1  | 8,436.1    | 0.0                         | 0.0     | -213.8   | -213.8     |                               |         | -2%     | -2%        |
| Procurement     |         |         | 4,231.1  | 4,231.1    | 0.0                         | 0.0     | -1,379.6 | -1,379.6   |                               |         | -25%    | -25%       |
| Waste           |         |         | 325.0    | 325.0      | 0.0                         | 0.0     | -26.3    | -26.3      |                               |         | -7%     | -7%        |
| Staff commuting |         |         | 110.3    | 110.3      | 0.0                         | 0.0     | -76.9    | -76.9      |                               |         | -41%    | -41%       |
| Water           |         |         | 19.9     | 19.9       | 0.0                         | 0.0     | -5.8     | -5.8       |                               |         | -23%    | -23%       |
| Business travel |         |         | 3.2      | 3.2        | 0.0                         | 0.0     | -6.5     | -6.5       |                               |         | -67%    | -67%       |
| All Sources     | 831.2   | 1,142.5 | 13,374.9 | 15,348.6   | -144.5                      | -198.7  | -1,864.9 | -2,208.1   | -15%                          | -15%    | -12%    | -13%       |
| •               | 5%      | 7%      | 87%      | 100%       |                             | •       | •        |            |                               | •       | •       |            |