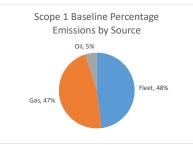

## Carbon Footprint Analysis (tCO<sub>2</sub>e)

| Source          |         | Baseline | - 2018/19 |            | Baseline Percentages |         |         |            |  |  |
|-----------------|---------|----------|-----------|------------|----------------------|---------|---------|------------|--|--|
| Source          | Scope 1 | Scope 2  | Scope 3   | All Scopes | Scope 1              | Scope 2 | Scope 3 | All Scopes |  |  |
| Fleet           | 468.4   |          | 109.7     | 578.1      | 48%                  | 0%      | 1%      | 3%         |  |  |
| Gas             | 458.1   |          | 63.7      | 521.8      | 47%                  | 0%      | 0%      | 3%         |  |  |
| Oil             | 49.2    |          | 10.4      | 59.6       | 5%                   | 0%      | 0%      | 0%         |  |  |
| Electricity     |         | 1,341.2  | 221.5     | 1,562.7    | 0%                   | 100%    | 1%      | 9%         |  |  |
| Buildings       |         |          | 8,649.9   | 8,649.9    | 0%                   | 0%      | 57%     | 49%        |  |  |
| Procurement     |         |          | 5,610.7   | 5,610.7    | 0%                   | 0%      | 37%     | 32%        |  |  |
| Waste           |         |          | 351.3     | 351.3      | 0%                   | 0%      | 2%      | 2%         |  |  |
| Staff commuting |         |          | 187.2     | 187.2      | 0%                   | 0%      | 1%      | 1%         |  |  |
| Water           |         |          | 25.7      | 25.7       | 0%                   | 0%      | 0%      | 0%         |  |  |
| Business travel |         |          | 9.7       | 9.7        | 0%                   | 0%      | 0%      | 0%         |  |  |
| All Sources     | 975.7   | 1,341.2  | 15,239.8  | 17,556.7   | 100%                 | 100%    | 100%    | 100%       |  |  |
|                 | 6%      | 8%       | 87%       | 100%       |                      |         |         |            |  |  |